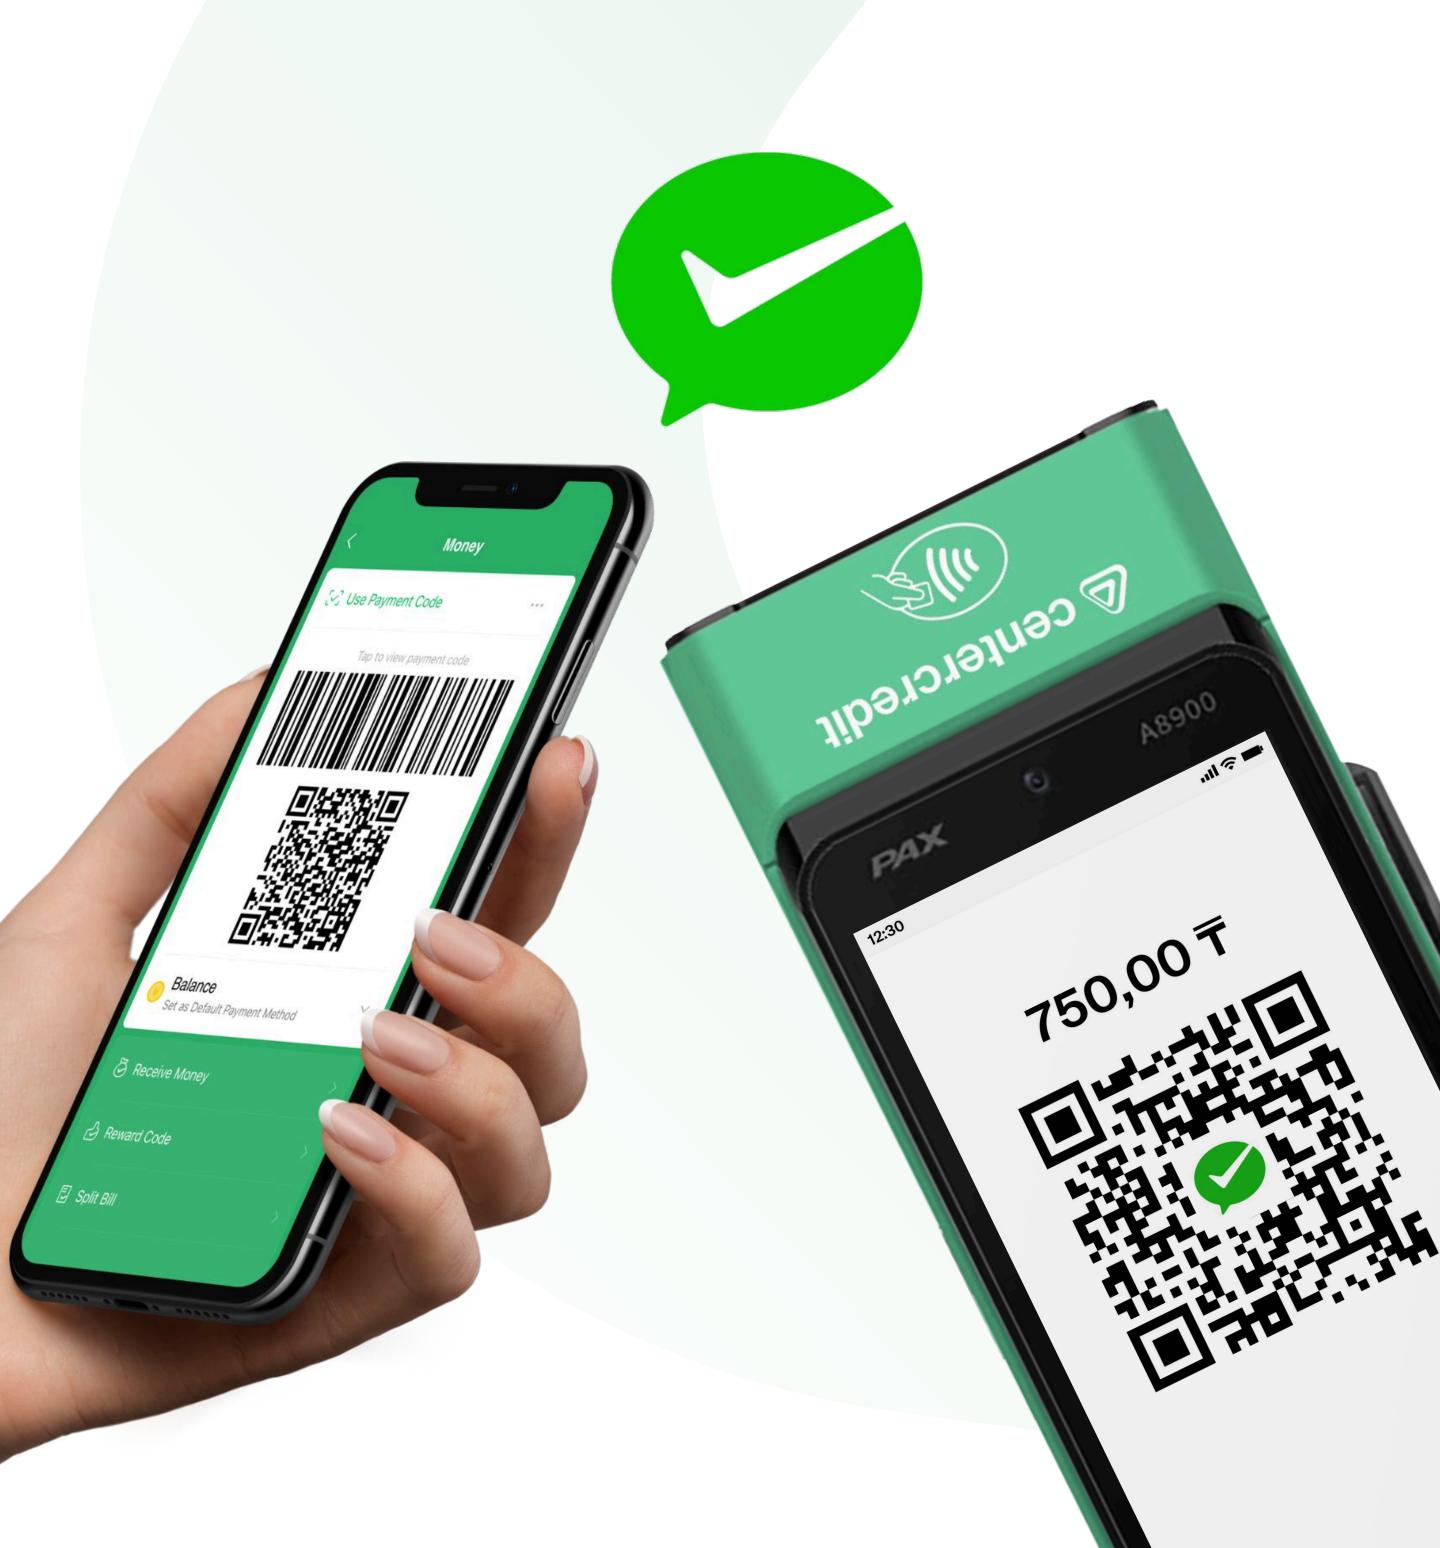

### Payment Process

- Select Wechat as a payment method on the terminal, and WeChat QR will appear on the screen
- Shopper opens the app, scans the QR code from the terminal display and confirms the payment
- 3 Payment successfully accepted